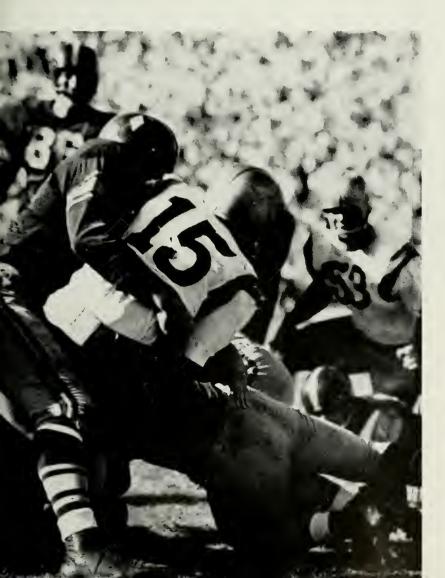

# DING SC

CLIMAXING MEN'S WEEK WAS THE UCLA-USC GAME WHICH SENT THE BRUINS TO THE ROSE BOWL HALF-TIME ACTIVITIES BROUGHT LAUGHTER AND CHEERS FROM THE BRUIN ROOTING SECTION AS A GREAT BRUIN DONKEY IMITATED THE TROJAN WARRIOR MOUNTED ON A WHITE STALLION. DURING THE GAME, SAM BROWN CONTINUED TO DAMPEN THE SC SPIRIT AS HE REPEATEDLY CRASHED THEIR LINE